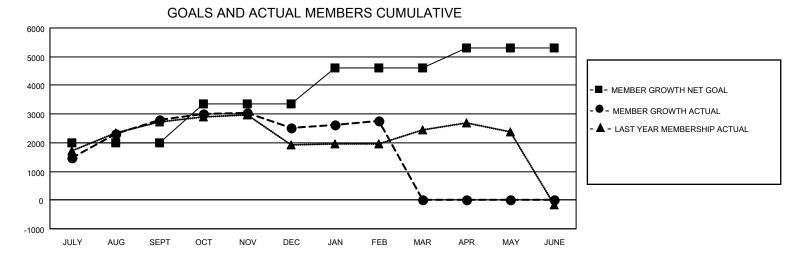

CURRENT YEAR ACTUAL NEW CLUBS

▲ - LAST YEAR ACTUAL NEW CLUBS

| DROPPED CLUBS: 67                   |       | 745 CLUBS OF 1134 ADDED 1 OR MORE | GENDER DISTRIBUTION        |                 |        |
|-------------------------------------|-------|-----------------------------------|----------------------------|-----------------|--------|
|                                     |       | NEW MEMBERS                       | MALE                       | 27,519 (67.99%) |        |
| DROPPED MEMBERS                     |       |                                   | FEMALE                     | 12,958 (32.01%) |        |
| DECEASED                            | 93    | CLICK HERE FOR CUMULATIVE         | TOTAL FAMILY UNIT MEMBERS  |                 | 19,049 |
| CLUB CANCELLED 1,044<br>OTHER 2,697 |       | MEMBERSHIP DATA                   | FAMILY MEMBERS PAYING HALF |                 | 11,509 |
| TOTAL                               | 3,834 |                                   | DUES                       |                 |        |