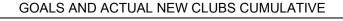

CURRENT YEAR ACTUAL NEW CLUBS

▲ - LAST YEAR ACTUAL NEW CLUBS

| DROPPED CLUBS: 67                   |       | 745 CLUBS OF 1134 ADDED 1 OR MORE | GENDER DISTRIBUTION        |                 |        |
|-------------------------------------|-------|-----------------------------------|----------------------------|-----------------|--------|
|                                     |       | NEW MEMBERS                       | MALE                       | 27,519 (67.99%) |        |
| DROPPED MEMBERS                     |       |                                   | FEMALE                     | 12,958 (32.01%) |        |
| DECEASED                            | 93    | CLICK HERE FOR CUMULATIVE         | TOTAL FAMILY UNIT MEMBERS  |                 | 19,049 |
| CLUB CANCELLED 1,044<br>OTHER 2,697 |       | MEMBERSHIP DATA                   | FAMILY MEMBERS PAYING HALF |                 | 11,509 |
| TOTAL                               | 3,834 |                                   | DUES                       |                 |        |